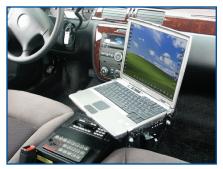

C-VS-1000-IMP-1 shown above

**Stout Mount™ Console**Versatile design allows for endless equipment configurations. Innovative swing-arm keyboard mounting. *C-SM-830* 

Laptop Computer Mount
Simple & economical computer mounting system to install. Ideal for limited space applications. Uses existing seat bolts to mount. Telescopes to desired height.